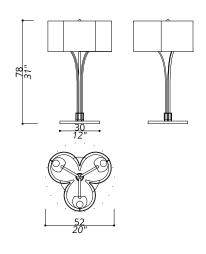

# SHADE DIMENSIONS

cm. Ø 52 x H.23

## SHADE DIMENSIONS

cm. Ø 52 x H.23

## SHADE DIMENSIONS

cm. Ø 64 x H.32