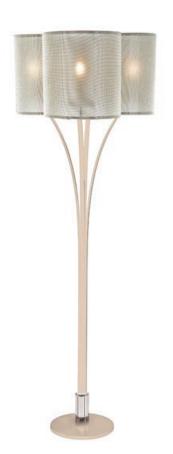

# **BLOOM** COLLECTION Floor lamp

# Four petal-shaped shades composition.

## SHADE DIMENSIONS

cm. Ø 64 x H.32

## SHADE FABRIC

TS23 (silver trevira wave). White cotton light diffuser disc