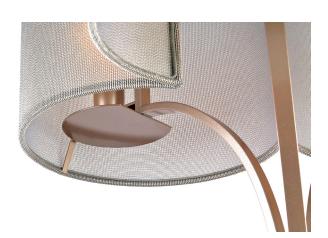

#### FINISH

Structure and base in L\_55 (beige finish); details in F\_31 (polished nickel finish) and F\_33 (satin nickel finish). Metal base.

## SHADE FABRIC

TS23 (silver trevira wave). White cotton light diffuser disc