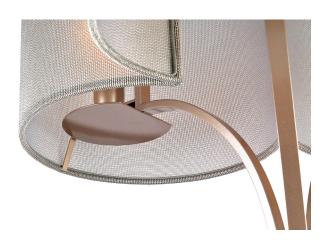

#### FINISH

Structure and base in L\_55 (beige finish); details in F\_31 (polished nickel finish) and F\_33 (satin nickel finish). Metal base.

## SHADE FABRIC

TS23 (silver trevira wave). White cotton light diffuser disc