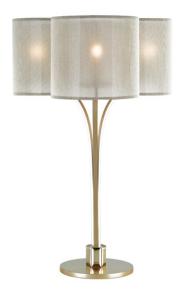

# **BLOOM** COLLECTION Table lamp

# 331-NJ-23

# 3 LIGHTS TYPE E14 MAX 42W

Three petal-shaped shades composition.

#### FINISH

Structure and base in L\_55 (beige finish); details in F\_31 (polished nickel finish) and F\_33 (satin nickel finish). Metal base.

# SHADE DIMENSIONS

cm. Ø 52 x H.23

## SHADE FABRIC

TS23 (silver trevira wave). White cotton light diffuser disc