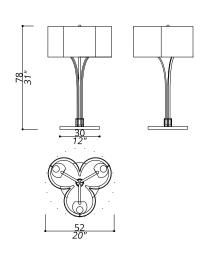

herwise specified. All products may be customized subject to prior consulting with our technical department; please send your request to <code>info@officina-luce.it</code>. Officina Luce (Registered brand of ISSARCH srl) reserves the right to change or delete, at any time and without prior warning, the technical specification of any model or the model itself, depending on technical and commercial requirements.



# **BLOOM** COLLECTION Table lamp



## 331-GK-30

3 LIGHT TYPE E14 MAX 42W

Three petal-shaped shades composition.

#### FINISH

Structure and base in  $L_56$  (black matte finish); details in  $F_14$  (polished gold finish) and  $F_15$  (satin gold finish). Metal base.

## SHADE DIMENSIONS

cm. Ø 52 x H.23

# SHADE FABRIC

TS30 (beige satin). White cotton light diffuser disc





# NOTES

Dimensions are expressed in centimetres, if not otherwise specified. All products may be customized subject to prior consulting with our technical department; please send your request to <code>info@officina-luce.it</code>. Officina Luce (Registered brand of ISSARCH srl) reserves the right to change or delete, at any time and without prior warning, the technical specification of any model or the model itself, depending on technical and commercial requirements.



# **BLOOM** COLLECTION Floor lamp





# 341-NJ-23

## 4 LIGHTS TYPE E14

MAX 42W

# Four petal-shaped shades composition.

#### FINISH

Structure and base in L\_55 (beige finish); details in F\_31 (polished nickel finish) and F\_33 (satin nickel finish). Metal base.

## SHADE DIMENSIONS

cm. Ø 64 x H.32

## SHADE FABRIC