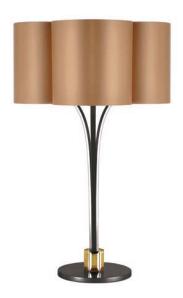

# **BLOOM** COLLECTION Table lamp

## 331-GK-30

3 LIGHT TYPE E14 MAX 42W

Three petal-shaped shades composition.

#### FINISH

Structure and base in  $L_56$  (black matte finish); details in  $F_14$  (polished gold finish) and  $F_15$  (satin gold finish). Metal base.

## SHADE DIMENSIONS

cm. Ø 52 x H.23

# SHADE FABRIC

TS30 (beige satin). White cotton light diffuser disc