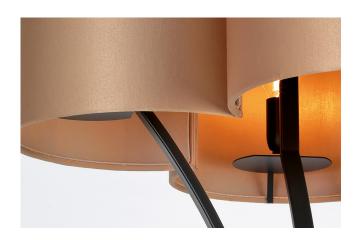

## 331-GK-30

3 LIGHT TYPE E14 MAX 42W

Three petal-shaped shades composition.

#### FINISH

Structure and base in  $L_56$  (black matte finish); details in  $F_14$  (polished gold finish) and  $F_15$  (satin gold finish). Metal base.

# SHADE FABRIC

TS30 (beige satin). White cotton light diffuser disc