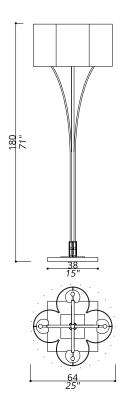

# **BLOOM** COLLECTION Floor lamp

# 341-NJ-23

## 4 LIGHTS TYPE E14

MAX 42W

# Four petal-shaped shades composition.

#### FINISH

Structure and base in L\_55 (beige finish); details in F\_31 (polished nickel finish) and F\_33 (satin nickel finish). Metal base.

## SHADE DIMENSIONS

cm. Ø 64 x H.32